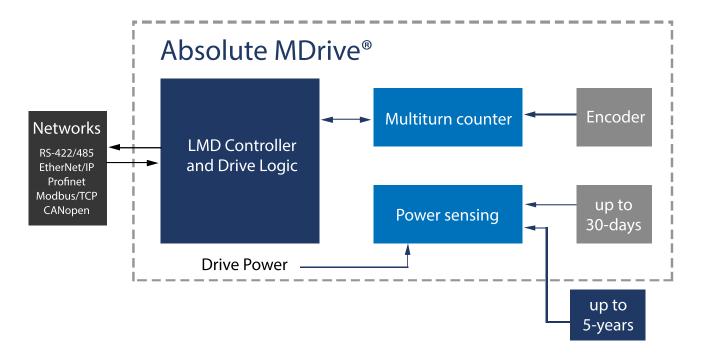

## Introducing Absolute MDrive®!

Introducing Lexium MDrive products with an integrated multi-turn absolute encoder for applications that require position information be tracked and updated regardless of the state of system power.

Absolute MDrive is perfect for applications where it is desirable to reduce the overhead of mechanical homing switches or sensors. Using a magnetic encoder to monitor and store position information in a multiturn counter, the Absolute MDrive eliminates the need for a homing routine each time the system is power-cycled, reducing the setup time required by the machine on startup.

The counter will sample the encoder to detect shaft movement and store position information regardless of the power state of the Lexium MDrive.

In the absence of main power, the multi-turn counter will be powered for up to 30-days.

An optional battery pack extends the counter update life to five years. Encoder status and battery level may be queried via the control interface.