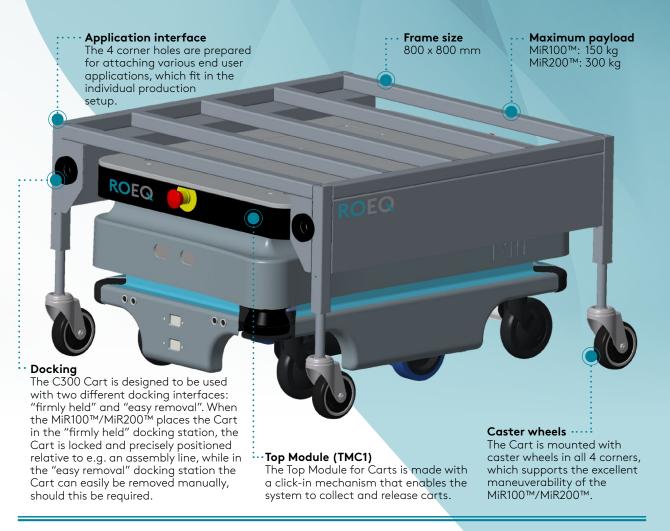

## **ROEQ C300 Cart**

The ROEQ C300 Cart is developed to support internal logistics in industry and health care facilities.

The basic functionality is to use MiR100™/MiR200™ to move ROEQ C300 between logistic points. With the Top Module (TMC1) the robot can manage several ROEQ C300 Carts.