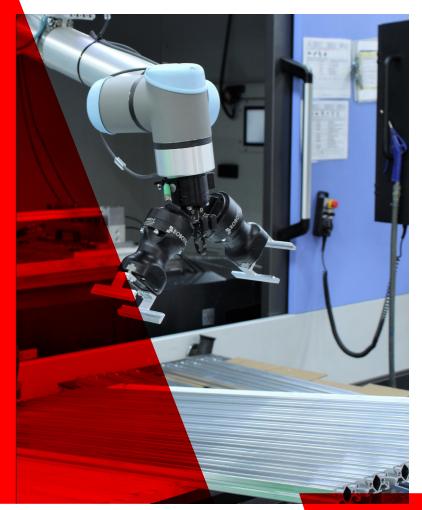

#### **ROBOTICS WITH TSLOTS**

## **WIN WITH TSLOTS**

TSLOTS is a perfect solution for various applications that can be used in the robotics industry. WIth our aluminum extrusions being lightweight, creating a durable frame, guarding structure, or robotic stand is an incredible advantage, especially for mobile units!

# Material Handling

- Quality Inspections
- Conveyor Lines
- Actuators
- Machine Guarding
- Robotic Arms
- Enclosures