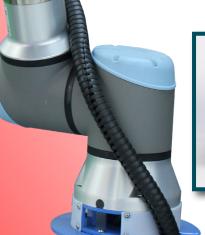

### **TSLOTS** wants to make your experience with cobots the best!

We have created mounted plates that work with Omron TM series and Universal Robots cobot series. They have been manufactured to fit our 15s, 40s, and 45s extrusions, one plate fits all!