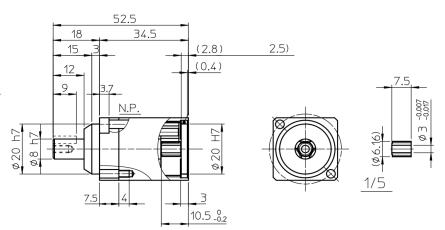

#### Outline Dimensions

Only primary dimensions are shown in the drawings below. Refer to the confirmation drawing for detailed dimensions.

■ CP-8F-(5, 16, 25)

■ HP-8F-5

#### HP-8F-16 / HP-8F-25