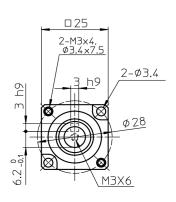

#### Outline Dimensions

Only primary dimensions are shown in the drawings below. Refer to the confirmation drawing for detailed dimensions.

■ CP-8F-(5, 16, 25)

■ HP-8F-5