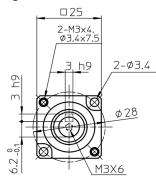

#### Outline Dimensions

Only primary dimensions are shown in the drawings below. Refer to the confirmation drawing for detailed dimensions.

■ CP-8F-(5, 16, 25)

■ HP-8F-5