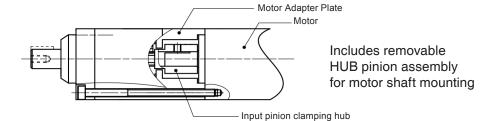

## Miniature Harmonic Planetary® Gearhead for Speed Reduction and Precision Motion Control

New miniature high-performance gearheads for small servomotors – Connect the new CP/HP gearhead to a small servomotor (5W-20W) to create an ultra-compact high performance servo actuator. These new gearheads are available with removable input HUB pinion assembly (CP) or standalone pinion with precision through bore (HP). They are ideally suited for semiconductor and medical applications.

• Size: 25mm Square

Quick Delivery

• Ratios: 5:1, 16:1, 25:1

• Low Backlash ≤30 arc-min

Ordering Code

Design : F (small)
Size : 8

Model : CP or HP

CP - Includes removable inputHUB pinion assembly version

**HP** - Includes stand alone pinion with precision thru bore