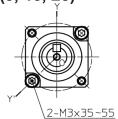

#### Outline Dimensions

Only primary dimensions are shown in the drawings below. Refer to the confirmation drawing for detailed dimensions.

■ CP-8F-(5, 16, 25)

■ HP-8F-5

#### HP-8F-16 / HP-8F-25