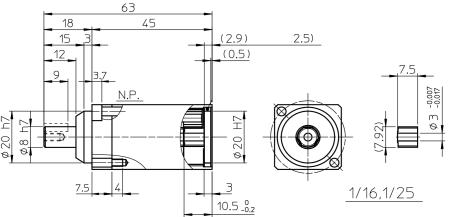

6               | 5.88                     | 5000                   | 89                       | 47                      | 0.15 |

#### Performance

| Item                  | Measurement Condition   | Value        |  |  |
|-----------------------|-------------------------|--------------|--|--|
| Backlash              | ± 5% Rated Torque       | ≤ 30 arc-min |  |  |
| Transmission Error    | No Load                 | ≤ 30 arc-min |  |  |
| Efficiency 28°C       | Rated Torque @ 3000 rpm | 80%          |  |  |
| Life <sub>(L10)</sub> | Rated Torque            | 20,000 hrs   |  |  |



#### Outline Dimensions

Only primary dimensions are shown in the drawings below. Refer to the confirmation drawing for detailed dimensions.

■ CP-8F-(5, 16, 25)





■ HP-8F-5





#### HP-8F-16 / HP-8F-25







#### **Boston US Headquarters**

247 Lynnfield Street Peabody, MA 01960

T: 800.921.3332

T: 978.532.1800 F: 978.532.9406

www.HarmonicDriveGearhead.com