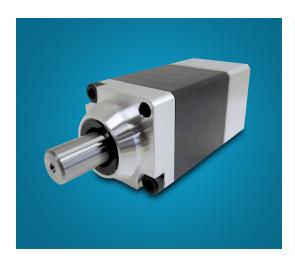

## Miniature Harmonic Planetary® Gearhead for Speed Reduction and Precision Motion Control

New miniature high-performance gearheads for small servomotors – Connect the new CP/HP gearhead to a small servomotor (5W-20W) to create an ultra-compact high performance servo actuator. These new gearheads are available with removable input HUB pinion assembly (CP) or standalone pinion with precision through bore (HP). They are ideally suited for semiconductor and medical applications.

• Size: 25mm Square

Quick Delivery

• Ratios: 5:1, 16:1, 25:1

• Low Backlash ≤30 arc-min

Ordering Code

Design : F (small)
Size : 8

Model : CP or HP

CP - Includes removable inputHUB pinion assembly version