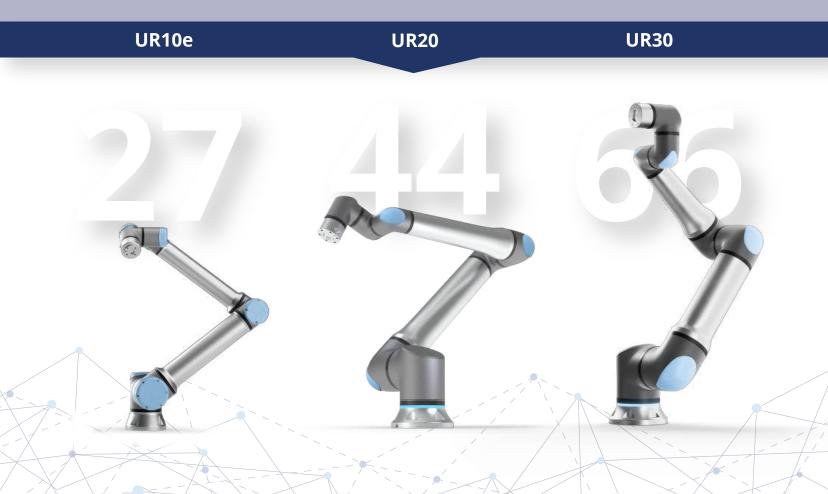

## Choose the right collaborative robot for your palletizing solution.

Cable Management SystemAll software licenses included

A wide range of cobots means you only pay for the payload you need. Payload options range from 27 lbs. to 66 lbs.